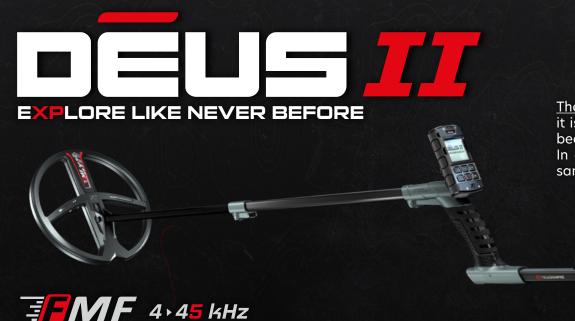

In addition to its exceptional performance on land and beaches (even wet sand), the XP DEUS II Metal Detector is also a proficient diving companion.

- Most versatile metal detector (FMF Technology)
- Unparalleled performance on all terrains
- Rich audio (dynamics sounds, 4 band equalizer)
- First Multifrequency fully wireless metal detector

# LIGHTEST DEUS II CONFIGURATION Same settings and s

- than RC version
- Compatible with all DEUS II (WSA II, WSA II-XL, WS6)
- Large graphic display