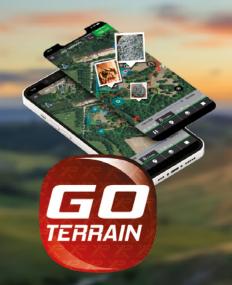

### Discover the ultimate experience with GO TERRAIN

The unique application dedicated to metal detection, available to everyone regardless of the detector brand.

#### 5 reasons to use GO TERRAIN

- 1. Connect your XP detector to GO TERRAIN for easier detection
- 2. Record your targets in real time on your routes with their ID
- **3**. Save and consult all your routes, alone or with several people (group mode)
- 4. See your colleagues positions, routes and finds in real time
- **5.** Share and expand your database for a terrain over time