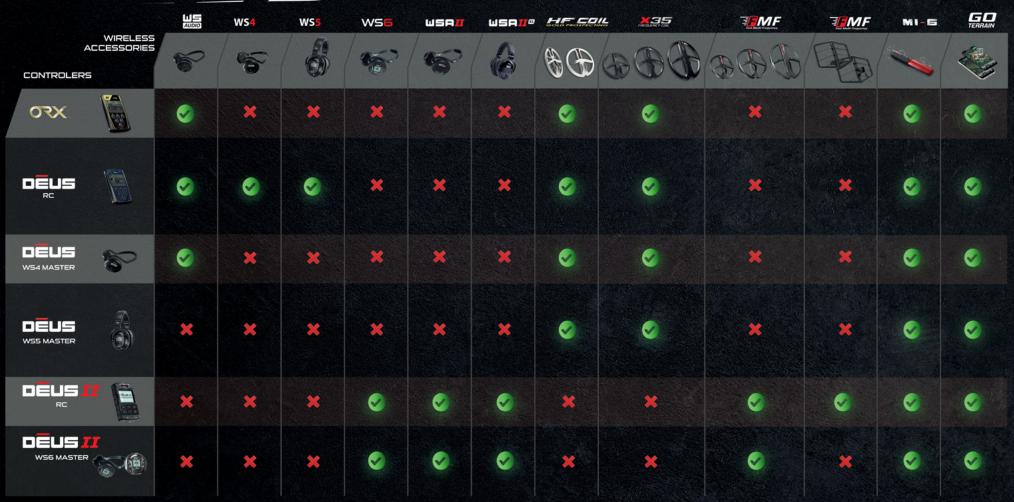

### XP WIRELESS COMPATIBILITY

XP Metal Detectors, innovative, high-performance, and comfortable metal detectors.

FULLY THE WORLD WIRELESS LIGHTEST TECHNOLOGY DETECTOR

WARRANTY BUILD TO LAST

All XP Metal Detectors products are built to last, warranty 5 year, fully wireless, lightweigth, ergonomic and comfortable with free USB Updates...