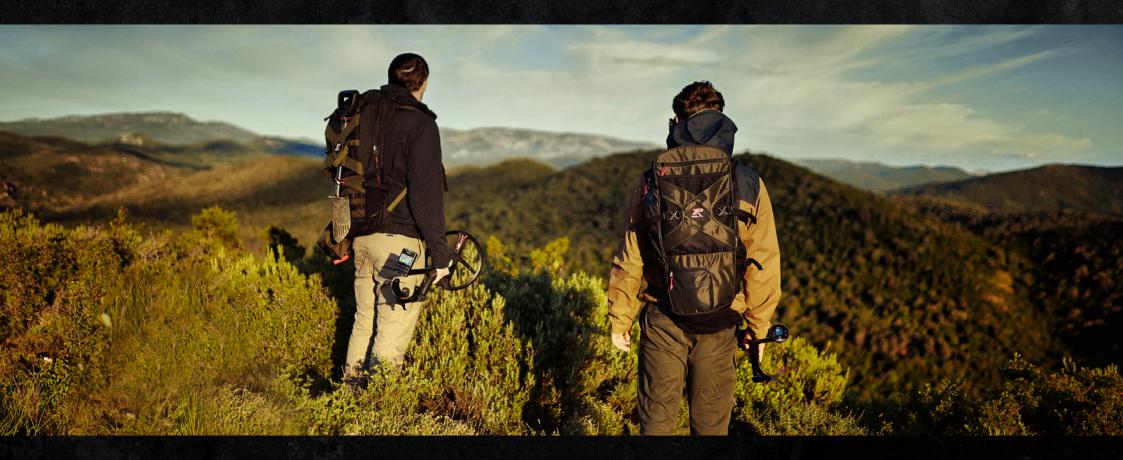

FIND MORE THAN GOLD

Depending the target and the terrain you are detecting on, chose one of the 35 frequencies that offers the 3 different DEUS X35 coils. Whether you're searching for large, deep treasures or smaller, shallow items, the XP DEUS has the perfect frequency to suit your needs.

- Fast and powerful
- 35 frequencies to adapt to all targets, all conditons
- First fully wireless metal detector.
- The most ergonomic metal detector with its S-Telescopic stem

With a frequency range that goes up to 81 kHz, XP ORX is the ultimate tool for finding the smallest gold particles. Whether you're a seasoned gold hunter or a beginner, XP ORX has the precision and sensitivity you need to make your next big discovery. Choose XP ORX and take your gold detecting to the next level.

- Ideal VLF metal detector for native gold & gold coins (81 Khz!)
- Powerful and affordable
- Lightest metal detector in the world
- Fully wireless metal detector

The DEUS II is the epitome of versatility. Equipped with the FMF® technology, it is equally at home on any terrain. This state-of-the-art metal detector has been designed to provide unparalleled performance.