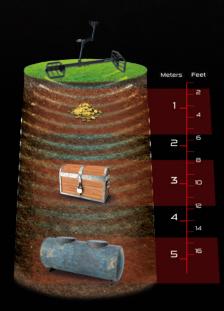

#### **ACCURATE TARGET AT DEPTH** OF UP TO 5 METERS (17 FEET)

New standards in the world of deep seeking metal detectors, it delivers unmatched performance and stability through its unique ability to limit ground effects.

Incredible performance

- Unparalleled stability
- Dynamic bar graphic display