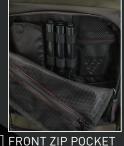

XP BACKPACK

KR

80

www.xpmetaldetectors.com

**ELOCATION ICONS** 

1

- 1 Compartment for 2x coil and lower stems
- 2 Stem and mattock compartment
- 3 Spade or hiking pole attachment system
- 4 Water-repellent zipped pocket
- 5 Front zip pocket for accessories (remote control, batteries, camera, ...)

5 FRONT ZIP POCKET FOR ACCESSORIES