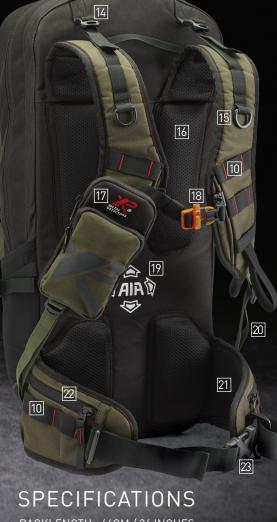

- 14 Adjustable straps
- **ID** Buckle for carabiner or harness fastening
- <sup>16</sup> Back padding
- 17 Removable pocket for phone, remote control or finds box
- 18 Adjustable chest strap with emergency whistle
- 19 Breathable back panels
- 20 Hand rest strap
- 21 Padded hip belt
- 22 Belt pocket
- 23 Load adjuster strap

## BACKLENGTH : 66CM / 26 INCHES WEIGHT : 1850G CAPACITY : 32L FABRICS : 100% RESISTANT POLYESTER (600D - 1000D) FOAM : 100% POLYURETHANE

eXPertise serving your passion