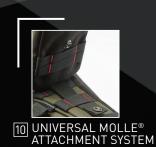

- 6 Compression straps
- 7 Outer pocket for easy to reach objects
- 8 Pinpointer storage pocket
- 9 Side stretch pocket for bottle
- 10 Universal MOLLE® attachment system

12

13

8

13

- 11 Headphone storage pocket
- 12 Integral rain cover
- 13 Location icons